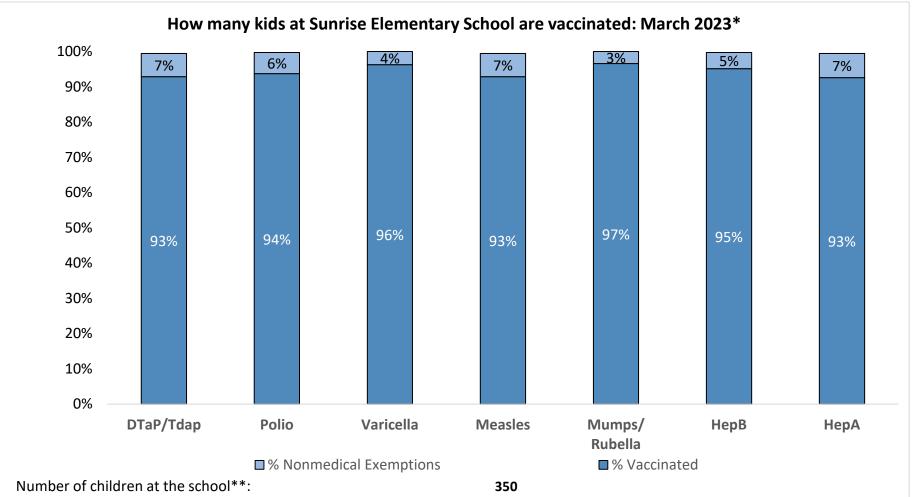

Number of children at the school\*\*: 350
Percent of children with no immunization or exemption record: 0%
Percent of children with a medical exemption for one or more vaccine(s): 0%

<sup>\*</sup> Not all immunizations are required for all grades. These numbers may not total 100% if some children have medical exemptions, or are incomplete or in process with immunizations but do not need an exemption because they are on schedule.

<sup>\*\*</sup>There is/are also 0 child(ren) enrolled for whom immunizations are not required to be reported because their records are tracked by another site or they attend fewer than 5 days per year.